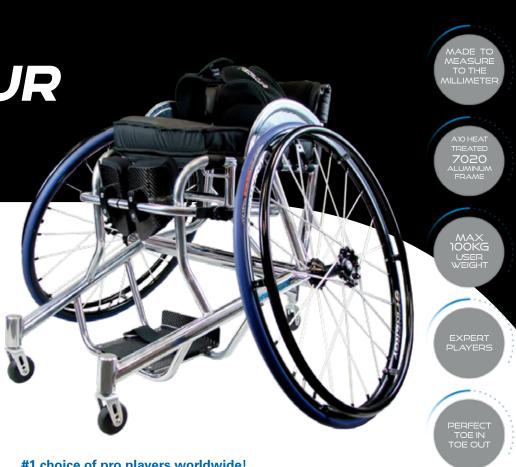

## **Key Features**

- A10 heat treated frame
- Tri-Frame design
- Low ride caster forks
- Titanium fasteners
- Ceramic bearings
- Welded sideguards with carbon fiber infill
- Straight carbon fiber axle (GrandSlam X & GrandSlam CX)
- Carbon fiber seating system (GrandSlam CX)

## #1 choice of pro players worldwide!

**Diede de Groot** is currently ranked No. 1 in the world in both singles and doubles. Diede is a 26-time Grand Slam champion, having won 13 major titles in both singles and doubles. In 2021, Diede achieved the first calendar-year Super Slam in tennis history by winning all four singles major titles, the Paralympic gold medal in women's singles, and the Wheelchair Tennis Masters singles.